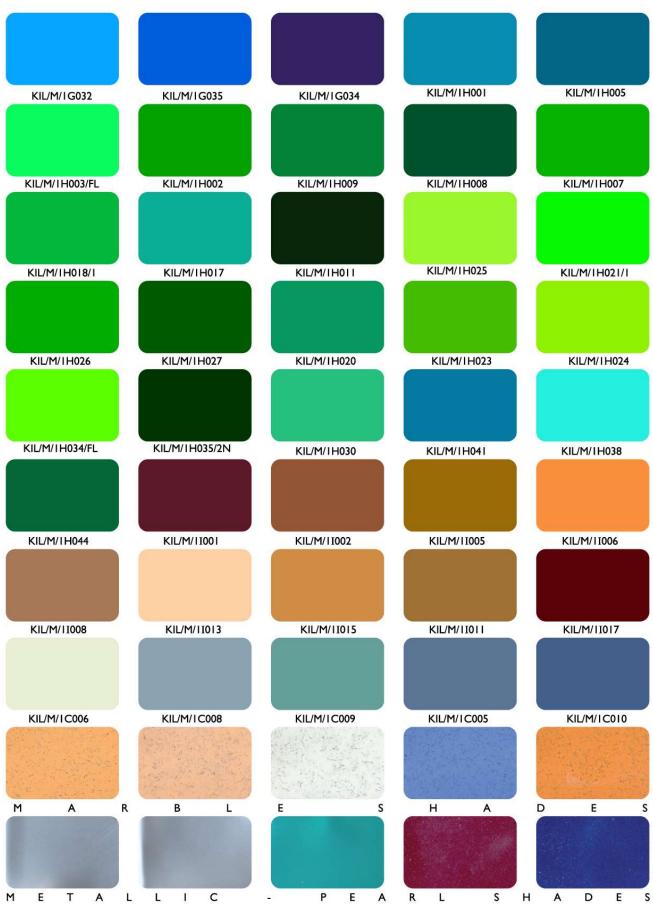

KIL Colour Master Batches are made with highly controlled process and stringent quality control to maintain Consistency in Quality in every supply. Excellent Dispersion of the colorants in our master batches make them suitable for applications like Thin Film, Non woven etc. Apart from Custom made colour shades, Kalpena has database of more than 1000 shades to choose from. Highly demanding applications a range of Heavy Metal Free Colour master batches with High Fastness properties can be offered. KIL master batches are suitable in application with LDPE, LLDPE, HDPE, PPH, PPR, HIPS, ABS, GPPS, Nylon and other Engg Thermoplastics.

This grade selection chart as printed above may not be the actual representation of the colour shades, please refer to our plastic chip shade card for the actual colour.