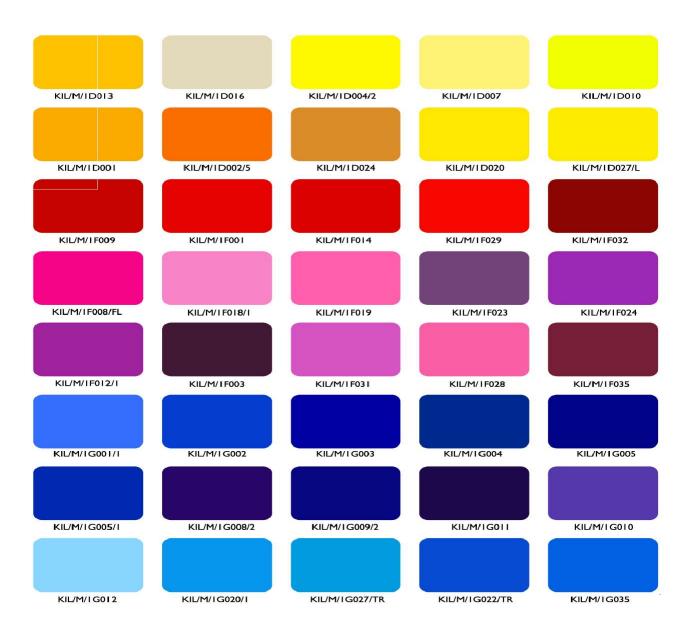

KIL Colour Master Batches are made with highly controlled process and stringent quality control to maintain Consistency in Quality in every supply. Excellent Dispersion of the colorants in our master batches make them suitable for applications like Thin Film, Non woven etc. Apart from Custom made colour shades, Kalpena has database of more than 1000 shades to choose from. Highly demanding applications a range of Heavy Metal Free Colour master batches with High Fastness properties can be offered. KIL master batches are suitable in application with LDPE, LLDPE, HDPE, PPH, PPR, HIPS, ABS, GPPS, Nylon and other Engg Thermoplastics.

This grade selection chart as printed above may not be the actual representation of the colour shades, please refer to our plastic chip shade card for the actual colour.