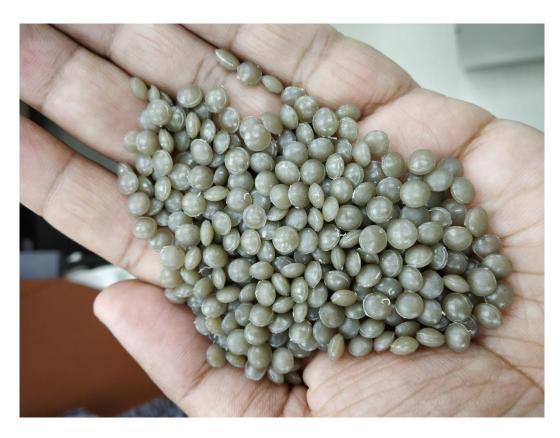

## **SPECIFICATION**

Product: KN(3)G

Description: LLDPE film grade recycled

Color: Amber

Form: 3mm - 4mm die face cut pellet

| PROPERTY            | VALUE*      | UNIT | NORM       |
|---------------------|-------------|------|------------|
| Specific gravity    | 0,913       | ı    | ASTM D792  |
| MFI (190°C/2.16 KG) | 1,00 – 1,50 | gms  | ASTM D1238 |
| Tensile strength    | 15-19       | MPA  | ASTM D634  |
| Elongation at break | 500-850     | %    | ASTM D634  |
| Ash content         | <1          | %    | ASTM D6980 |